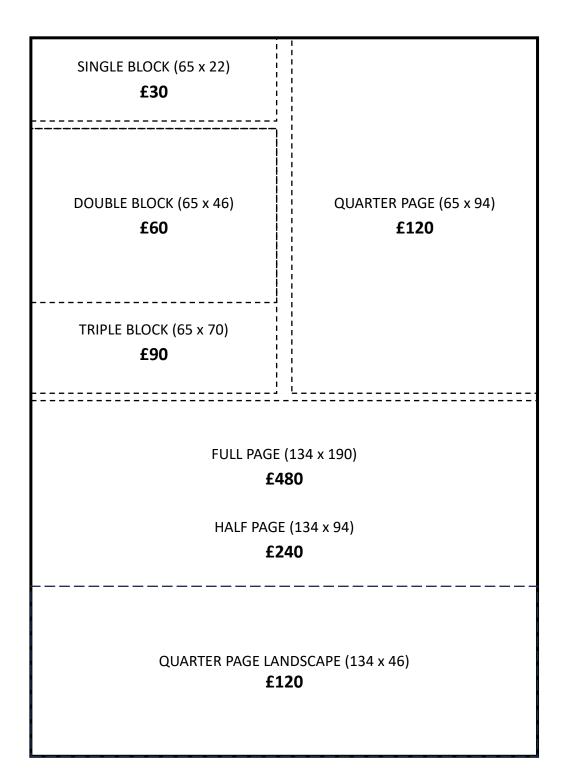

## Bardsey with East Keswick Village News Magazine Annual Advertising Rates for 2025

The standard block sizes which can be used for advertising are shown on the right, at full size (mm). These are nominal sizes and may vary slightly to fit the page structure. Bespoke sizes may be available on request and will be charged on a pro rata basis.

Prices shown are for a full year (6 editions) and must be booked for a calendar year in advance.

Adverts can be booked on a per edition basis where space allows.

The price for one edition for a **Single Block is £10**, pro-rata for other block sizes. Discounts are available for multiple months. Please enquire.